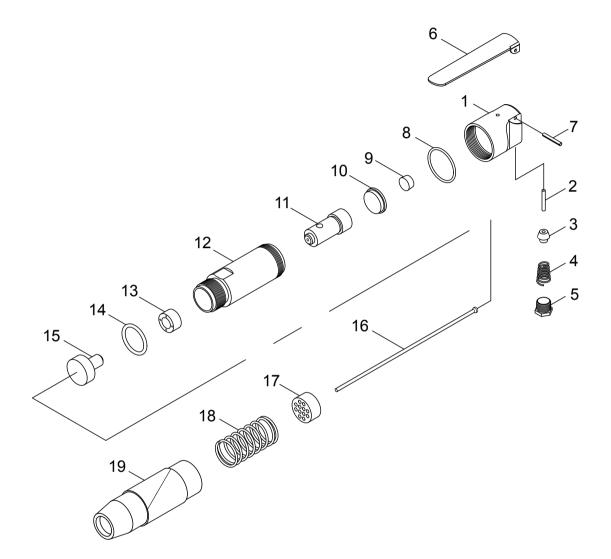

## **PARTS BREAKDOWN**

## **Parts List**

| Part No. | Description             | Qty |
|----------|-------------------------|-----|
| 4320-01  | Back Head               | 1   |
| 4320-02  | Valve Stem              | 1   |
| 4320-03  | Valve Seat              | 1   |
| 4320-04  | Spring                  | 1   |
| 4320-05  | Throttle Cap            | 1   |
| 4320-06  | Lever                   | 1   |
| 4320-07  | Spring Pin              | 1   |
| 4320-08  | O-Ring, Head & Cylinder | 1   |
| 4320-09  | Rubber Cushion          | 1   |
| 4320-10  | Valve Cap               | 1   |

| Part No. | Description             | Qty |
|----------|-------------------------|-----|
| 4320-11  | Piston (20x17x47)       | 1   |
| 4320-12  | Cylinder                | 1   |
| 4320-13  | Chisel Bush             | 1   |
| 4320-14  | O-Ring, Unit & Cylinder | 1   |
| 4320-15  | Needle Driver           | 1   |
| 4320-16  | Needle (3x180L)         | 12  |
| 4320-17  | Needle Holder           | 1   |
| 4320-18  | Needle Holder Spring    | 1   |
| 4320-19  | Needle Tube (110L)      | 1   |